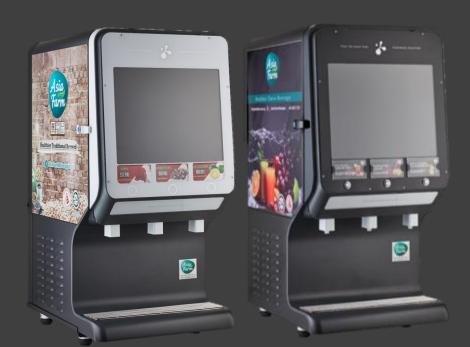

## PRODUCT INTRODUCTION

Healthier Choice BIB Concentrate &

Automatic Post-Mix Juice Machine

Automatic
Post-Mix Juice Machine

Bring you the convenience

#### Advantage & Benefit Automated Post Mix Machine

- \* Reduce work processes
- \* Save Time, Save Man Hour, Great Saving
- \* Fast & Accurate Auto-Mixing
- \* Programmed juice dispense volume
- \* Programmed juice sweetness
- \* Consistent Quality
- \* Fast Cooling
- \* Chill to maintain Juice Freshness
- \* Efficient & Productive
- \* Convenient & Easy to use
- \* Hygienic Enclosed System
- \* Dispense with a touch of a button
- \* Large Video Screen for Advertising