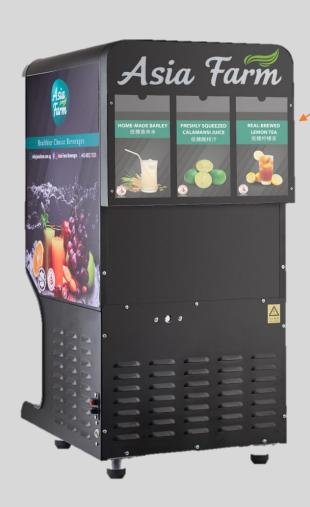

#### **Rear Image**

Rear Lightbox

Valve on & off Rear Lightbox switch switch Audio control LCD Screen Tag display Door Lock Dispense button Filling Nozzle Drip Pan