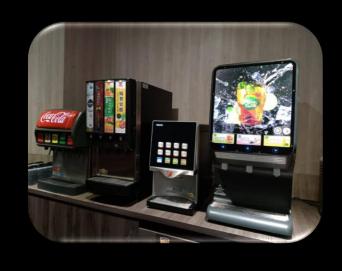

#### Advantage & Benefit Automated Post Mix Machine

- \* Reduce work processes
- \* Save Time, Save Man Hour, Great Saving
- \* Fast & Accurate Auto-Mixing
- \* Programmed juice dispense volume
- \* Programmed juice sweetness
- \* Consistent Quality
- \* Fast Cooling
- \* Chill to maintain Juice Freshness
- \* Efficient & Productive
- \* Convenient & Easy to use
- \* Hygienic Enclosed System
- \* Dispense with a touch of a button
- \* Large Video Screen for Advertising

#### **Rear Image**

Rear Lightbox

Valve on & off Rear Lightbox switch switch Audio control LCD Screen Tag display Door Lock Dispense button Filling Nozzle Drip Pan