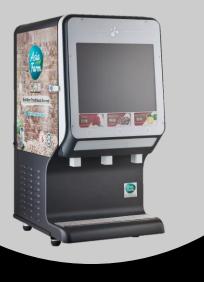

## PRODUCT INTRODUCTION

Healthier Choice BIB Concentrate &

Automatic Post-Mix Juice Machine

Automatic
Post-Mix Juice Machine

Bring you the convenience

#### Advantage & Benefit Automated Post Mix Machine

- \* Reduce work processes
- \* Save Time, Save Man Hour, Great Saving
- \* Fast & Accurate Auto-Mixing
- \* Programmed juice dispense volume
- \* Programmed juice sweetness
- \* Consistent Quality
- \* Fast Cooling
- \* Chill to maintain Juice Freshness
- \* Efficient & Productive
- \* Convenient & Easy to use
- \* Hygienic Enclosed System
- \* Dispense with a touch of a button
- \* Large Video Screen for Advertising

#### Ideal Table Top Counter size

#### Automatic Post-Mix Measurement

Height 90cm

Length 60cm

#### **Rear Image**

Rear Lightbox

Valve on & off Rear Lightbox switch switch Audio control LCD Screen Tag display Door Lock Dispense button Filling Nozzle Drip Pan