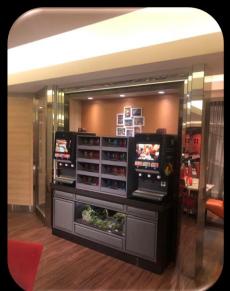

#### Ideal Table Top Counter size

#### Automatic Post-Mix Measurement

Height 90cm

Length 60cm

#### **Rear Image**

Rear Lightbox

Valve on & off Rear Lightbox switch switch Audio control LCD Screen Tag display Door Lock Dispense button Filling Nozzle Drip Pan