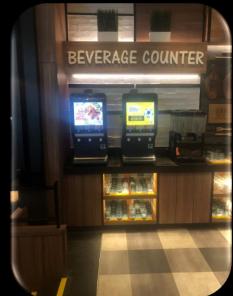

## Food Service Solution

- Hotel Buffet & Breakfast
- Steamboat Restaurant
- BBQ Restaurant
- Buffet Restaurant
- Cafe
- Cinema
- Karaoke
- Wedding Ballroom
- Institution
- Spa
- Foodcourt

### **OUR BUSINESS PARTNERS**

MERCURE

HOTEL

SINGAPORE ON STEVENS

### **OUR BUSINESS PARTNERS**