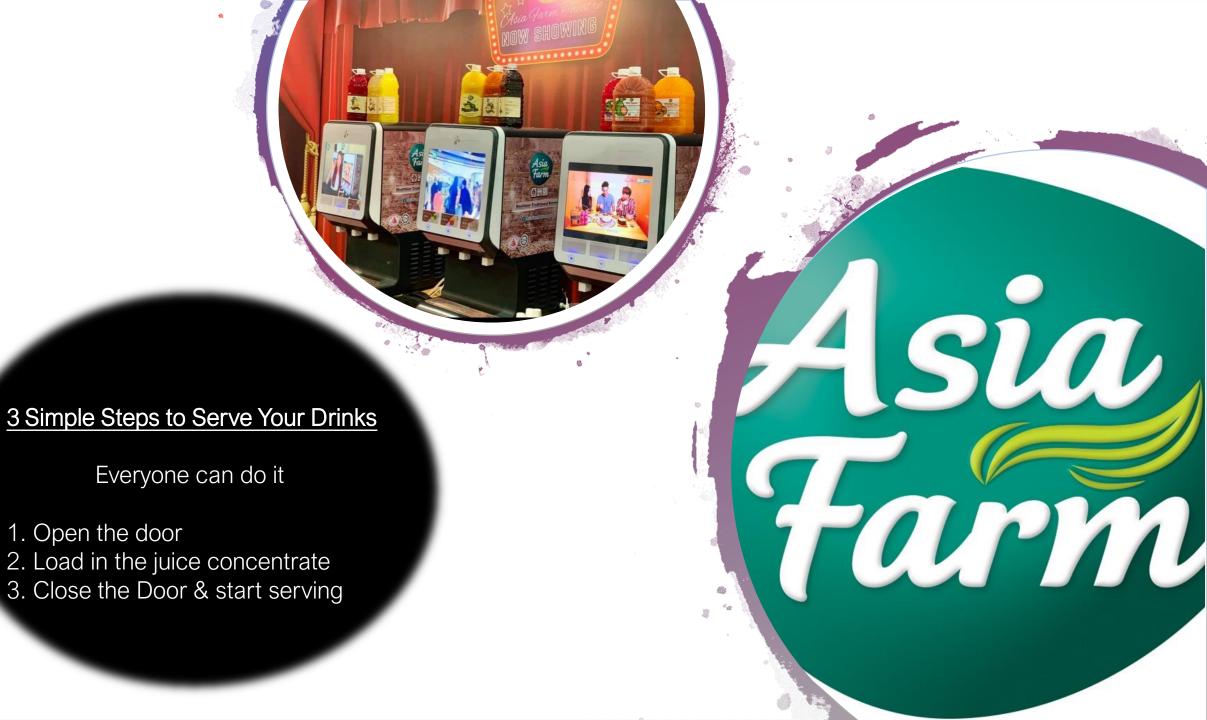

#### **Rear Image**

Rear Lightbox

Valve on & off Rear Lightbox switch switch Audio control LCD Screen Tag display Door Lock Dispense button Filling Nozzle Drip Pan