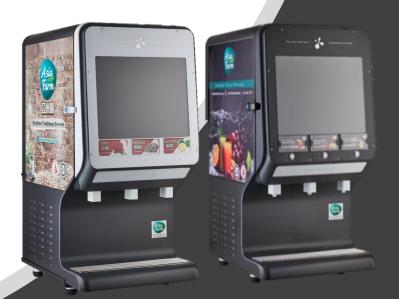

## PRODUCT INTRODUCTION

Healthier Choice BIB Concentrate &

Automatic Post-Mix Juice Machine

Automatic
Post-Mix Juice Machine

Bring you the convenience

#### Advantage & Benefit Automated Post Mix Machine

- \* Reduce work processes
- \* Save Time, Save Man Hour, Great Saving
- \* Fast & Accurate Auto-Mixing
- \* Programmed juice dispense volume
- \* Programmed juice sweetness
- \* Consistent Quality
- \* Fast Cooling
- \* Chill to maintain Juice Freshness
- \* Efficient & Productive
- \* Convenient & Easy to use
- \* Hygienic Enclosed System
- \* Dispense with a touch of a button
- \* Large Video Screen for Advertising

#### Ideal Table Top Counter size

#### Automatic Post-Mix Measurement

Height 90cm

Length 60cm

#### **Rear Image**

Rear Lightbox

Valve on & off Rear Lightbox switch switch Audio control LCD Screen Tag display Door Lock Dispense button Filling Nozzle Drip Pan