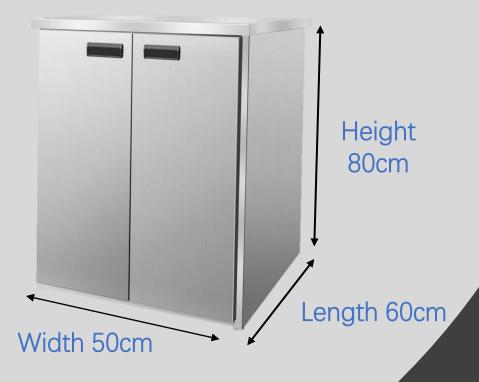

#### Ideal Table Top Counter size

#### Automatic Post-Mix Measurement

Height 90cm

Length 60cm