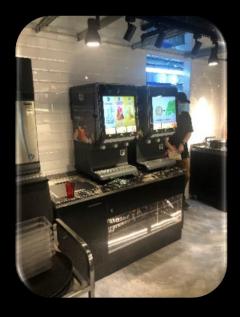

#### Advantage & Benefit Automated Post Mix Machine

- \* Reduce work processes
- \* Save Time, Save Man Hour, Great Saving
- \* Fast & Accurate Auto-Mixing
- \* Programmed juice dispense volume
- \* Programmed juice sweetness
- \* Consistent Quality
- \* Fast Cooling
- \* Chill to maintain Juice Freshness
- \* Efficient & Productive
- \* Convenient & Easy to use
- \* Hygienic Enclosed System
- \* Dispense with a touch of a button
- \* Large Video Screen for Advertising

#### **Rear Image**

Rear Lightbox

Valve on & off Rear Lightbox switch switch Audio control LCD Screen Tag display Door Lock Dispense button Filling Nozzle Drip Pan