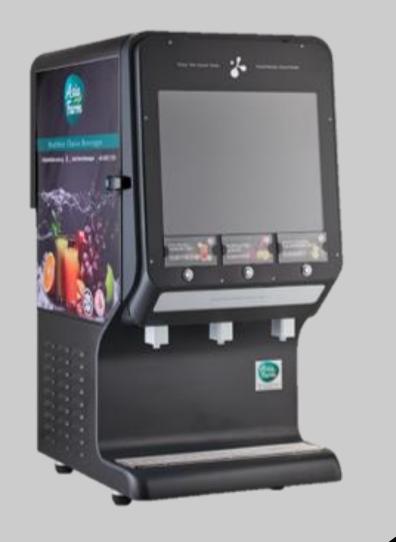

## PRODUCT INTRODUCTION

Healthier Choice BIB Concentrate &

Automatic Post-Mix Juice Machine

Automatic
Post-Mix Juice Machine

Bring you the convenience

#### Advantage & Benefit Automated Post Mix Machine

- \* Reduce work processes
- \* Save Time, Save Man Hour, Great Saving
- \* Fast & Accurate Auto-Mixing
- \* Programmed juice dispense volume
- \* Programmed juice sweetness
- \* Consistent Quality
- \* Fast Cooling
- \* Chill to maintain Juice Freshness
- \* Efficient & Productive
- \* Convenient & Easy to use
- \* Hygienic Enclosed System
- \* Dispense with a touch of a button
- \* Large Video Screen for Advertising

#### Ideal Table Top Counter size

#### Automatic Post-Mix Measurement

Height 90cm

Length 60cm

#### **Rear Image**

Rear Lightbox

Valve on & off Rear Lightbox switch switch Audio control LCD Screen Tag display Door Lock Dispense button Filling Nozzle Drip Pan