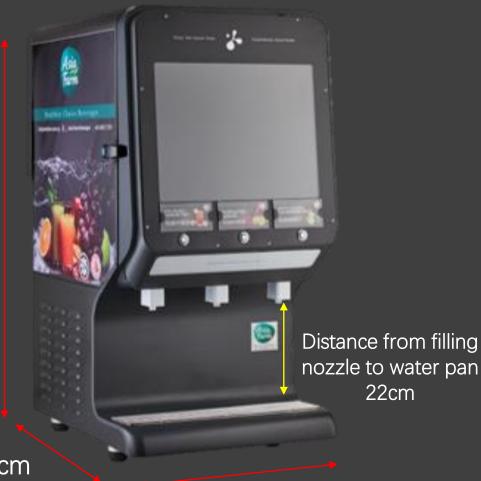

Automatic Post-Mix Juice Machine





















Automatic
Post-Mix Juice Machine

Bring you the convenience

#### Advantage & Benefit Automated Post Mix Machine

- \* Reduce work processes
- \* Save Time, Save Man Hour, Great Saving
- \* Fast & Accurate Auto-Mixing
- \* Programmed juice dispense volume
- \* Programmed juice sweetness
- \* Consistent Quality
- \* Fast Cooling
- \* Chill to maintain Juice Freshness
- \* Efficient & Productive
- \* Convenient & Easy to use
- \* Hygienic Enclosed System
- \* Dispense with a touch of a button
- \* Large Video Screen for Advertising







- Free loan
- No contract binding
- Free installation
- Free maintenance service
- Fast response to a breakdown



#### Ideal Table Top Counter size

#### Automatic Post-Mix Measurement



Height 90cm



Length 60cm



#### **Rear Image**



Rear Lightbox

Valve on & off Rear Lightbox switch switch Audio control LCD Screen Tag display Door Lock Dispense button Filling Nozzle Drip Pan



## SINGAPORE / 新加坡

























## TAIWAN / 台湾





















First Healthier Choice BIB Concentrate in Singapore

Blended with Real Juice & Less Sugar



#### PREMIUM & CLASSIC SELECTION

#### **Premium Range**

Premium Apple Juice Concentrate
Premium Orange Juice Concentrate (BF)
Premium Pineapple Juice Concentrate
Natural Brewed Barley drink concentrate
Natural Brewed Sour Plum juice concentrate
Natural Brewed Lemon Tea drink concentrate
Natural Brewed Water Chestnut concentrate
Natural Brewed Winter Melon Drink Concentrate
Calamansi juice concentrate

#### Classic Range

Purple Tea P